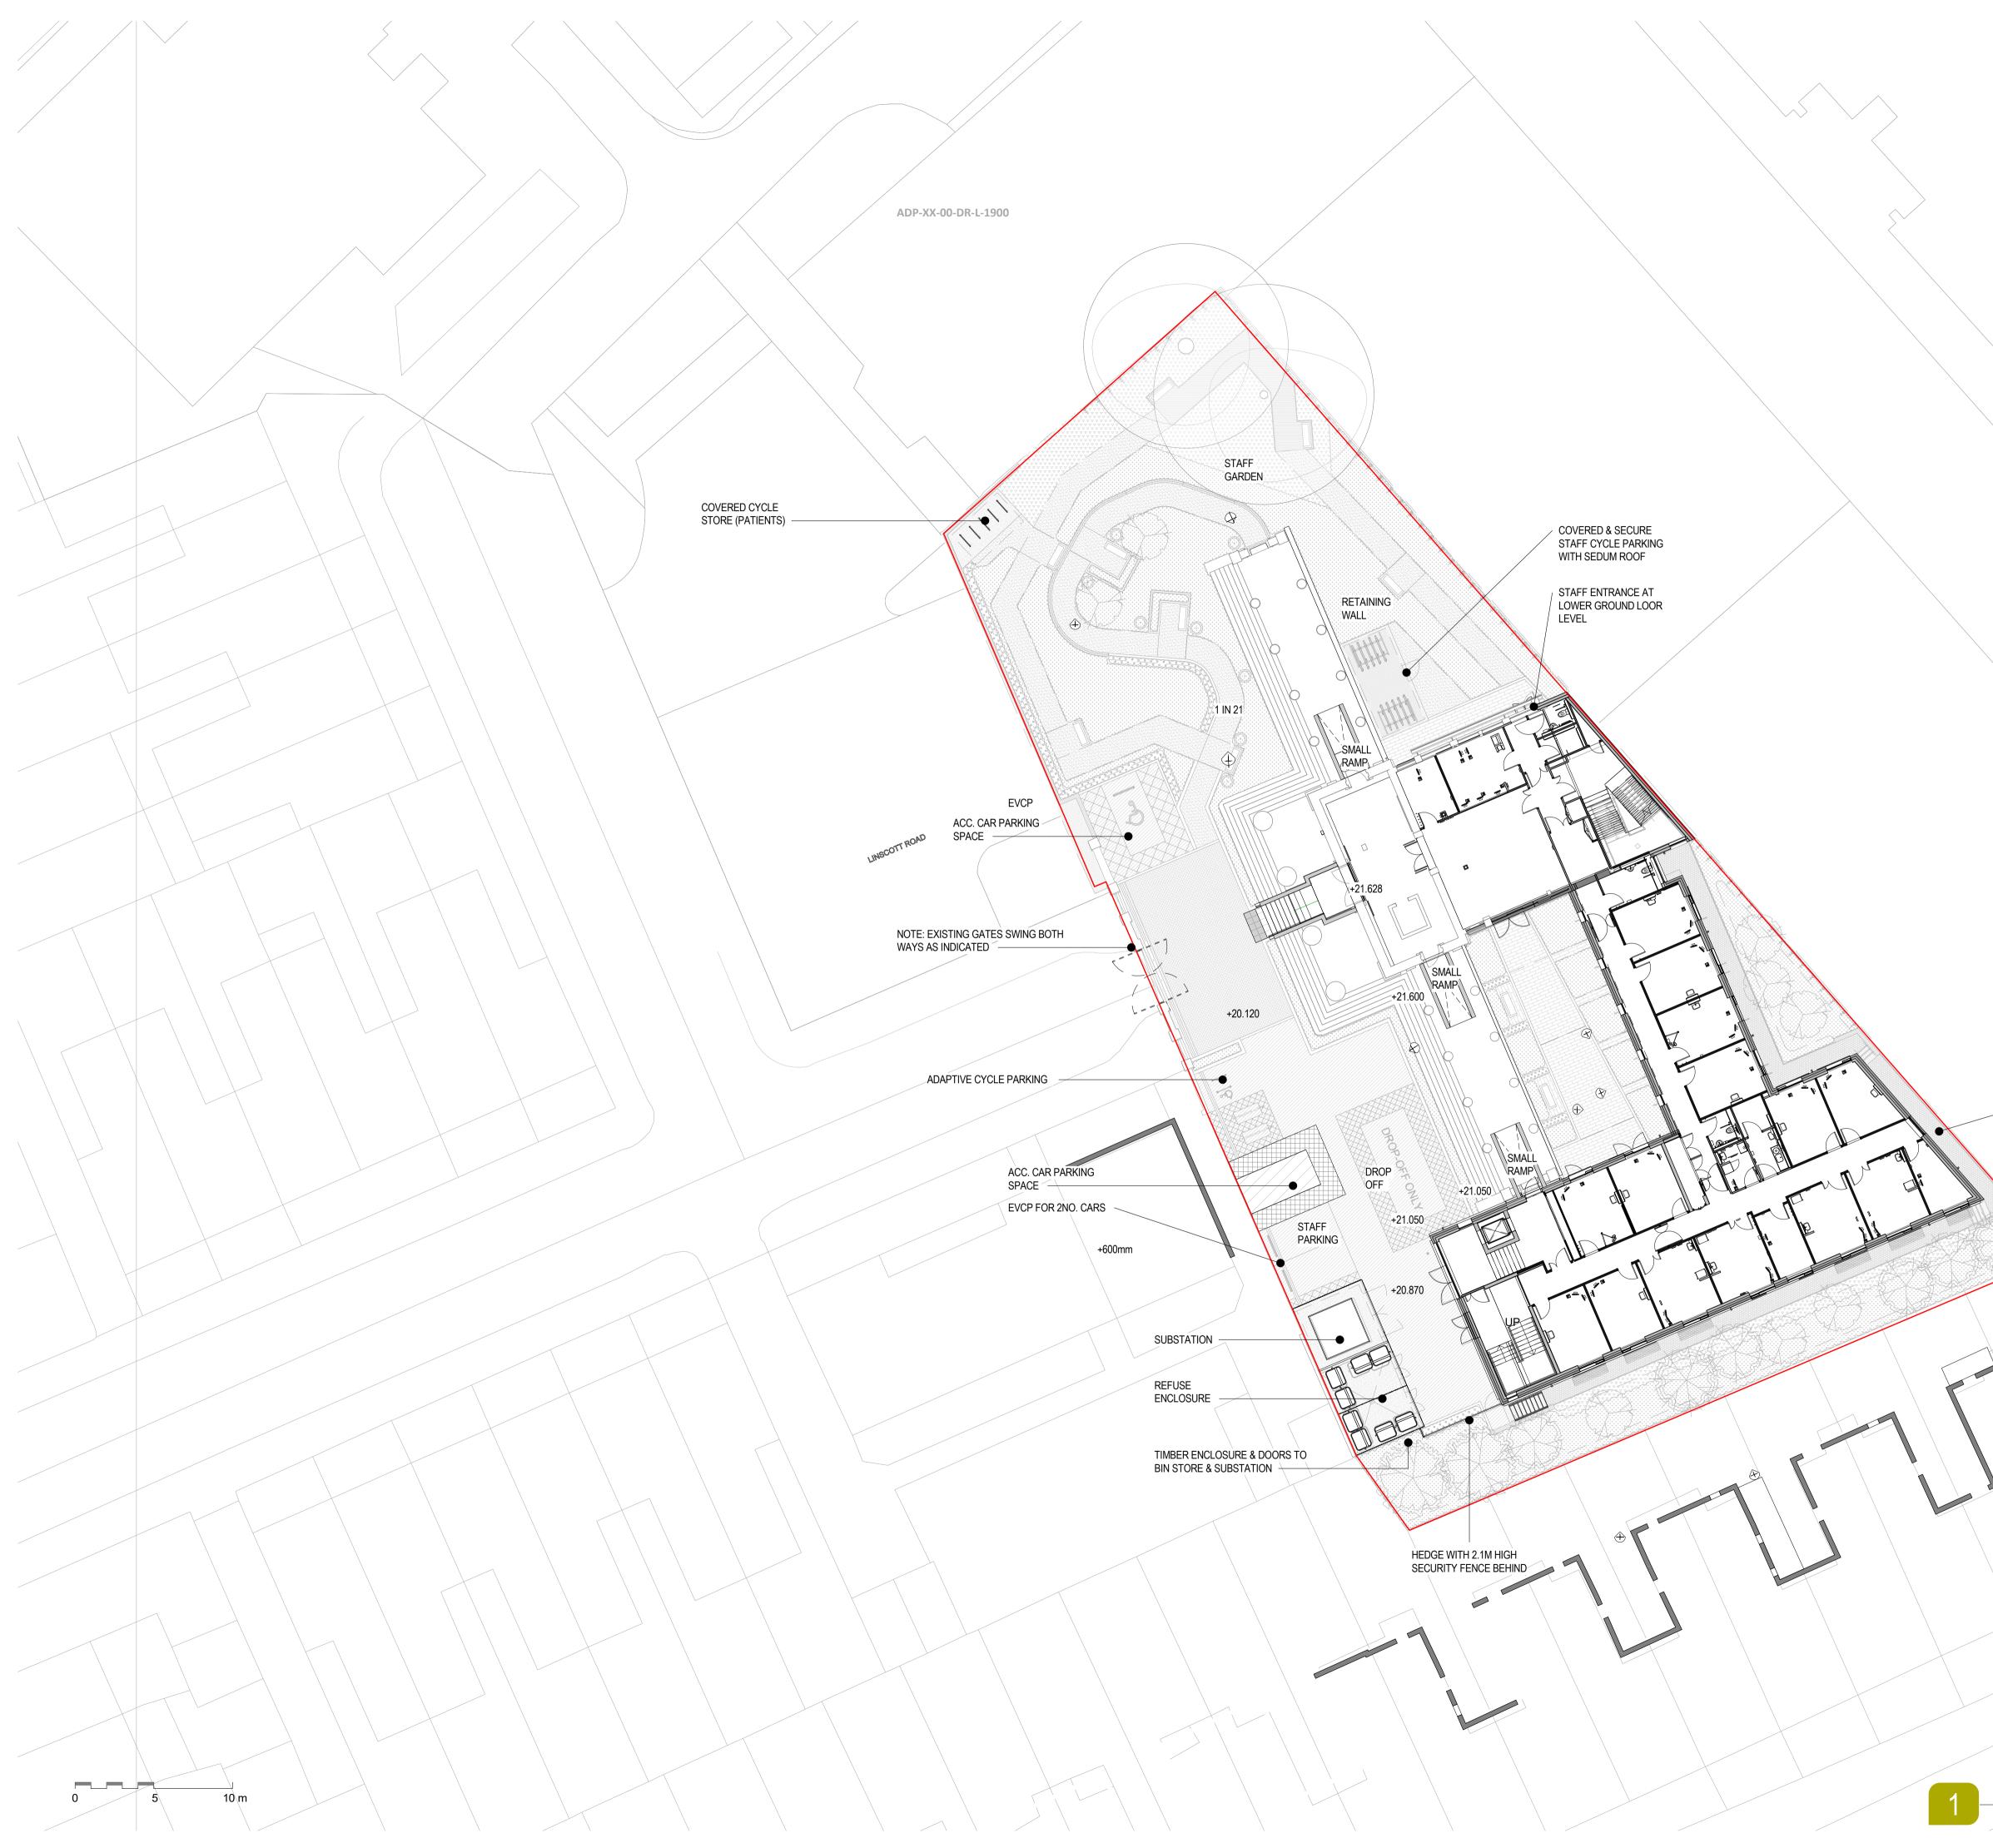

## SITE BOUNDARY

MAINTENANCE PATH ADP-XX-00-DR-L-1901 SITE PLAN 1: 200

## NOTE: DRAWING TO BE READ IN CONJUNCTION WITH LANDSCAPE DRAWINGS L-1900 SERIES

| REVISION                                                                | DATE     | DESCRIPTION                                                                       | ARCHITECT | PARTNER |
|-------------------------------------------------------------------------|----------|-----------------------------------------------------------------------------------|-----------|---------|
| S2P 5                                                                   | 29/04/21 | Ramp swapped to north. Security fence and hedge added.                            |           | ADP     |
| S2P 6                                                                   | 11/05/21 | Issued for Planning                                                               | JP        | ADP     |
| S2P 7                                                                   | 11/06/21 | Substation Added and Bin Store<br>Layout Updated                                  | RT        | ADP     |
| D2T 8                                                                   | 20/07/21 | Open gate added. Substation<br>clearance in front increased to<br>600mm           | JP        | ADP     |
| D2T 9                                                                   | 23/08/21 | Sloped approach revised. Acc. car<br>parking space moved. Issued for<br>Planning. | JP        | ADP     |
| D2T 10                                                                  | 02/09/21 | Issued for Tender                                                                 | JP        | ADP     |
| D2T 11                                                                  | 23/09/21 | Car parking amended as shown.                                                     | JP        | ADP     |
| CHECK ALL DIMENSIONS AND VERIFY ON SITE. REPORT ANY ERRORS OR OMISSIONS |          |                                                                                   |           |         |